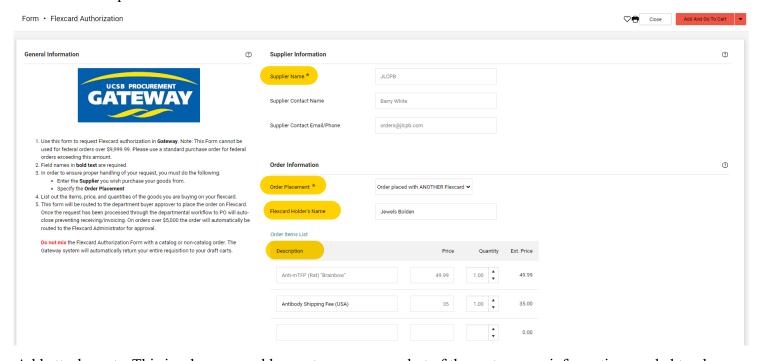

This is an example of the Flexcard Authorization Form.

Add attachments. This is where you add a quote, or a screenshot of the cart, or any information needed to place the order. Please note our purchasing Coordinator is not a Researcher, please provide as much information as you can to assist her.