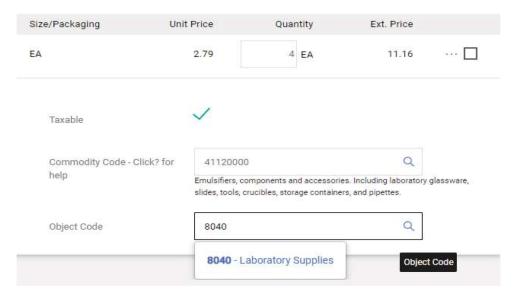

The search result window opens with a selection of Commodity Codes to choose from. Once you have found the proper Commodity Code click the plus sign.

After the Commodity Code is selected, it will be transferred to the Commodity Code field in the cart. Search for the list of compatible Object Codes. Click the plus sign to select the code.