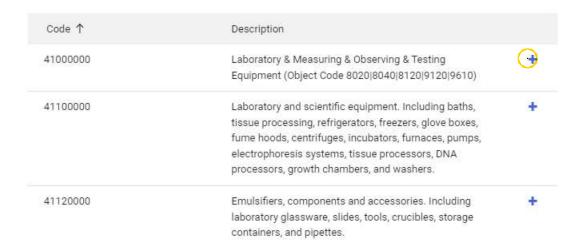

The search result window opens with a selection of Commodity Codes to choose from. Once you have found the proper Commodity Code click the plus sign.

After the Commodity Code is selected, it will be transferred to the Commodity Code field in the cart. Search for the list of compatible Object Codes. Click the plus sign to select the code.