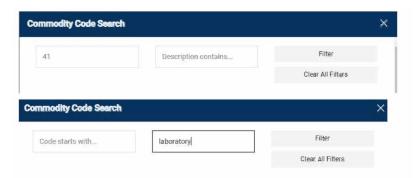

It is required that both the Commodity Code and Object Code are entered.

Click on the Spyglass icon to search for the desired Commodity Code. If you need help, click "Commodity Code - Click? for help," link.

This search can be performed in two ways, either by entering up to the first four digits of the commodity code, in the "Code starts with..." field or by entering a key word in "Description contains..." field. Click "Search."