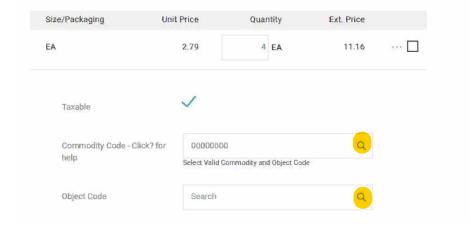

It is required that both the Commodity Code and Object Code are entered.

Click on the Spyglass icon to search for the desired Commodity Code. If you need help, click "Commodity Code - Click? for help," link.