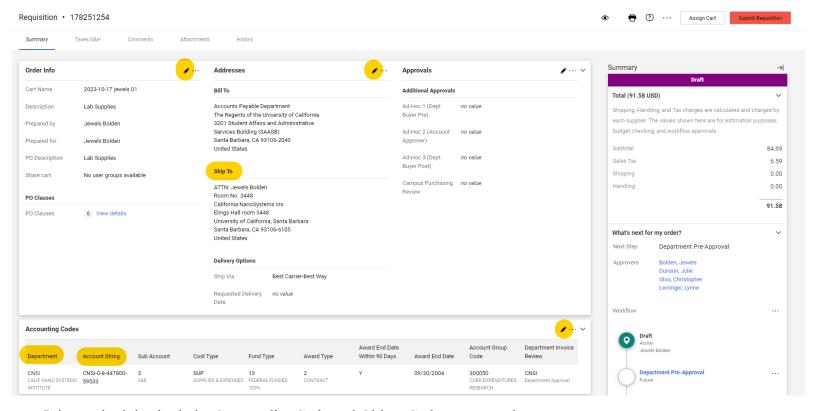

Forms cannot be mixed with punch-out, hosted catalog or non-catalog items. They need to be in their own cart. To continue with your order finalize the cart.

Add the necessary details and accounting information by selecting the pencil icon in the upper righ-hand of each section.

It is required that both the Commodity Code and Object Code are entered.

Click on the Spyglass icon to search for the desired Commodity Code. If you need help, click "Commodity Code - Click? for help," link.